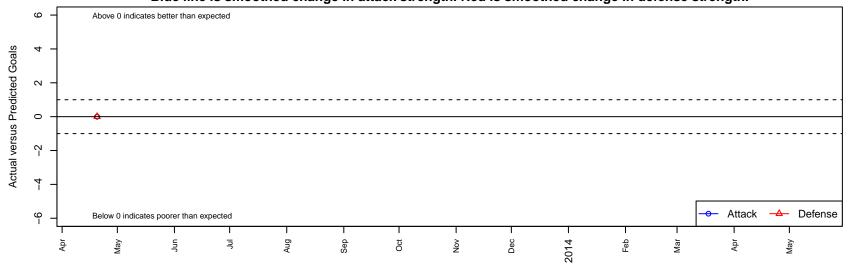

Lake Oswego SC Crew B98

Dots are actual minus expected GF (blue circles) and GA (red triangles).

Blue line is smoothed change in attack strength. Red is smoothed change in defense strength.

|    | date       | home                    |   | away                      |   | venue             | pred.home | pred.away |
|----|------------|-------------------------|---|---------------------------|---|-------------------|-----------|-----------|
| 77 | 2013-04-20 | Lake Oswego SC Crew B98 | 1 | Westside Timbers Copa B98 | 7 | OPL State Cup U16 | 1         | 7         |